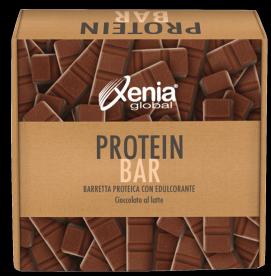

## PROTEIN BAR

PROTEIN BAR WITH SWEETENER Milk chocolate

Nutritional value

|                                       | Per 100g |                 | Per    | Per bar 35 g   |  |
|---------------------------------------|----------|-----------------|--------|----------------|--|
| Energy value                          | Kcal     | 457             | Kcal   | 160            |  |
|                                       | kJ       | 1907            | kJ     | 667            |  |
| Fat                                   | g        | 25              | g      | 8,8            |  |
| of which saturated                    | g        | 13              |        | 4,6            |  |
| Carbohydrates                         | g        | 26              | g      | 9,1            |  |
| of which sugars                       | g        | 4,5             | g      | 1,6            |  |
| of which polyoils<br>Fibre<br>Protein | g<br>g   | 21<br>0,9<br>40 | g<br>g | 7,4<br>0<br>14 |  |
| Salt                                  | g<br>g   | 0,24            | g<br>g | 0,08           |  |

It contains POLYOLS. Excessive consumption can have laxative effects. It contains soy and soy products and milk and milk products. It may contain traces of nuts and peanuts.

Gluten free.

It is a product compatible with a ketogenic diet. High protein content and low carbohydrate intake product.